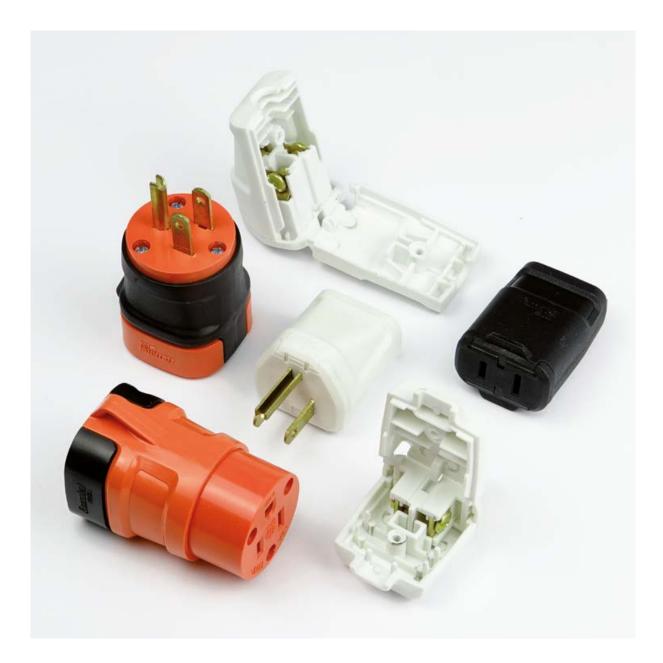

#### **Nema Plugs & Connectors**

Built with PP & PC with high impact resistance.

Ideal for plug replacement on tools, appliances and extensión cords.

Available in different colors.

Easy to open & easy to connect.

Professional plugs and sockets with a handle to hang up anywhere.

Rubber exterior to resist impact and professional uses.

Intertek certified.

| Reference | Color          | Description                                                                                                        |
|-----------|----------------|--------------------------------------------------------------------------------------------------------------------|
| 0-1115    | Orange & Black | 15 Amp, 125 V Grounded Plug, Rugged<br>PC, Moisture Resistant, Chemicals and<br>Impact.                            |
| 0-1115-R  | Orange & Black | 15 Amp, 125 V Grounded Plug, Rugged<br>PC + <u>Rubber Grip</u> , Chemicals and<br>Impact.                          |
| 0-2115    | Orange & Black | 15 Amp, 125 V Grounded Connector,<br>Rugged PC, Moisture Resistant, Chemi-<br>cals and Impact.                     |
| 0-2115-R  | Orange & Black | 15 Amp, 125 V Grounded Connector,<br>Rugged PC + <u>Rubber Grip</u> , Moisture<br>Resistant, Chemicals and Impact. |
| 0-1120    | Orange & Black | 20 Amp, 125 V Grounded Plug, Rugged<br>PC, Moisture Resistant, Chemicals and<br>Impact.                            |
| 0-1120-R  | Orange & Black | 20 Amp,125 V Grounded Plug, Rugged<br>PC + <u>Rubber Grip</u> , Moisture Resistant,<br>Chemicals and Impact.       |
| 0-2120    | Orange & Black | 20 Amp, 125 V Grounded Connector,<br>Rugged PC, Moisture Resistant,<br>Chemicals and Impact.                       |
| 0-2120-R  | Orange & Black | 20 Amp, 125 V Grounded Connector,<br>Rugged PC + <u>Rubber Grip</u> , Moisture<br>Resistant, Chemicals and Impact. |