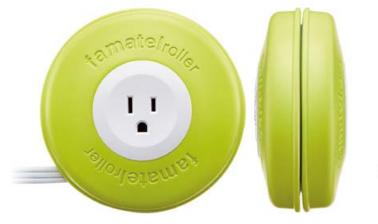

## USB Chargers & Extension Cords with Built in Reel

| on on Dual USB Charging State | on with built in reel. |        | Duar USB charger with foil-able Extension Cord.                                                          |
|-------------------------------|------------------------|--------|----------------------------------------------------------------------------------------------------------|
|                               |                        |        |                                                                                                          |
| 6.56 ft Cord                  |                        |        | Extend your power connection up tp 6.56 ft<br>without the need of having a power outlet<br>near by.      |
| -C Compact Desig              | jn                     |        | Avoid tangled cables with the clever silicone sleeves by pulling just the right amount of cord.          |
| Easy to Roll                  |                        |        | Practical for home and office use. Great for travel and on the go life style.                            |
| 6,56 ft                       | +<br>-œ                |        |                                                                                                          |
|                               | Reference              | Color  | Description                                                                                              |
|                               | 2958                   | Green  | Dual USB Outlet charger, Maximum 2.1 A, 5V DC, 6.56 ft<br>Cord. With built in reel for cord concealment. |
|                               | 2995                   | Green  | 1 Outlet, 13 A , 125 V, 6.56 ft Cord. With built in reel for cord concealment.                           |
|                               | 2995-B                 | Blue   | 1 Outlet, 13 A , 125 V, 6.56 ft Cord. With built in reel for cord concealment.                           |
|                               | 2995-O                 | Orange | 1 Outlet, 13 A , 125 V, 6.56 ft Cord. With built in reel for cord concealment.                           |

#### Dual USB charger with roll-able Extension Cord.