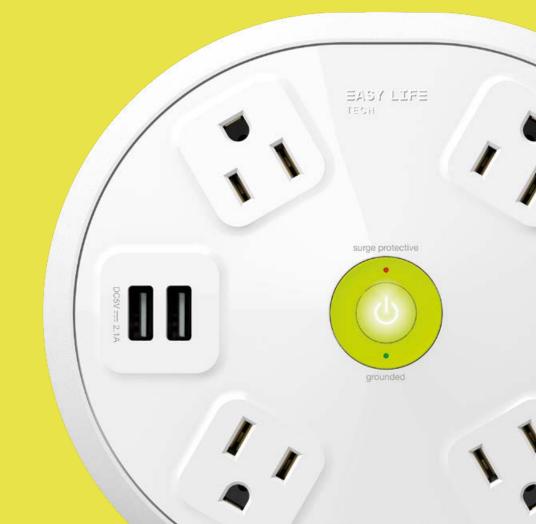

|                 | Reference | Color | Description                                                             |
|-----------------|-----------|-------|-------------------------------------------------------------------------|
|                 | 0-2517    | White | 6 Outlets - 6 ft. cord-Flat Plug - Surge Protection - 1200 J            |
|                 | 0-2517-N  | Black | 6 Outlets - 6 ft. cord-Flat Plug - Surge Protection - 1200 J            |
| - (: •••••••••• | 0-2518    | White | 6 Outlets - 2 USB - 6 ft. cord-Flat Plug -<br>Surge Protection - 1200 J |
|                 | 0-2518-N  | Black | 6 Outlets - 2 USB - 6 ft. cord-Flat Plug -<br>Surge Protection - 1200 J |
|                 | 0-2627    | White | 4 Outlets - 6 ft. cord-Flat Plug - Surge Protection - 1200 J            |
| -               | 0-2627-N  | Black | 4 Outlets - 6 ft. cord-Flat Plug - Surge Protection - 1200 J            |
|                 | 0-2628    | White | 4 Outlets - 2 USB - 6 ft. cord-Flat Plug -<br>Surge Protection -1200 J  |
|                 | 0-2628-N  | Black | 4 Outlets - 2 USB - 6 ft. cord-Flat Plug -<br>Surge Protection -1200 J  |