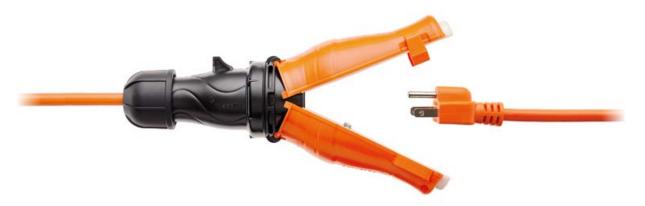

#### Outdoor Extension Cords IP67 / NEMA 4X

Extension Length 25/50 ft

Outdoor extension cords with built in safety connection seal IP67/NEMA4X.

Available with Extension Length of 25 & 50 ft.

Watertight Nema 4X

Great for home and professional outdoor use. The most advanced and protected extension cord in the market.

Easy to use