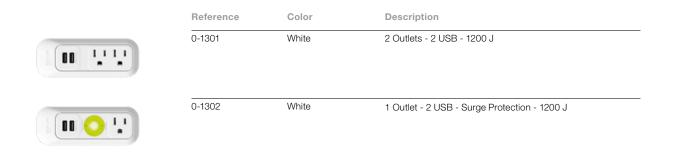

## USB Chargers & Extension Cords with Built in Reel

| on on Dual USB Charging State | on with built in reel. |        | Duar USB charger with foil-able Extension Cord.                                                          |
|-------------------------------|------------------------|--------|----------------------------------------------------------------------------------------------------------|
|                               |                        |        |                                                                                                          |
| 6.56 ft Cord                  |                        |        | Extend your power connection up tp 6.56 ft<br>without the need of having a power outlet<br>near by.      |
| -C Compact Desig              | jn                     |        | Avoid tangled cables with the clever silicone sleeves by pulling just the right amount of cord.          |
| Easy to Roll                  |                        |        | Practical for home and office use. Great for travel and on the go life style.                            |
| 6,56 ft                       | +<br>-œ                |        |                                                                                                          |
|                               | Reference              | Color  | Description                                                                                              |
|                               | 2958                   | Green  | Dual USB Outlet charger, Maximum 2.1 A, 5V DC, 6.56 ft<br>Cord. With built in reel for cord concealment. |
|                               | 2995                   | Green  | 1 Outlet, 13 A , 125 V, 6.56 ft Cord. With built in reel for cord concealment.                           |
|                               | 2995-B                 | Blue   | 1 Outlet, 13 A , 125 V, 6.56 ft Cord. With built in reel for cord concealment.                           |
|                               | 2995-O                 | Orange | 1 Outlet, 13 A , 125 V, 6.56 ft Cord. With built in reel for cord concealment.                           |

#### 6 ft 6 in Dual USB Charging Station with built in reel.