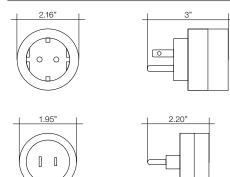

#### **Travel Adapters**

Your perfect travel partner. With this adapter you will be able to use and charge your devices while traveling.

Note: This is just a plug adapter that changes the pins, it will not convert voltage.

Reference

Color

 0-1417
 White
 15 Amp, 250 V, American USA to European Plug Adapter.

 0-1416
 White
 6 Amp, 250 V, European Plug Adapter to American USA.

Description