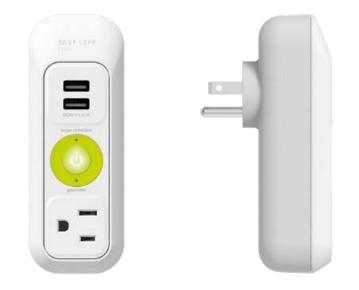

lat Plug - Surge Protection - 1200 J            |
| - (: •••••••••• | 0-2518    | White | 6 Outlets - 2 USB - 6 ft. cord-Flat Plug -<br>Surge Protection - 1200 J |
|                 | 0-2518-N  | Black | 6 Outlets - 2 USB - 6 ft. cord-Flat Plug -<br>Surge Protection - 1200 J |
|                 | 0-2627    | White | 4 Outlets - 6 ft. cord-Flat Plug - Surge Protection - 1200 J            |
| -               | 0-2627-N  | Black | 4 Outlets - 6 ft. cord-Flat Plug - Surge Protection - 1200 J            |
|                 | 0-2628    | White | 4 Outlets - 2 USB - 6 ft. cord-Flat Plug -<br>Surge Protection -1200 J  |
|                 | 0-2628-N  | Black | 4 Outlets - 2 USB - 6 ft. cord-Flat Plug -<br>Surge Protection -1200 J  |



#### **Base Power Strips**









### **Wall Power Strips**







## USB Chargers & Extension Cords with Built in Reel







| on on Dual USB Charging State | on with built in reel. |        | Duar USB charger with foil-able Extension Cord.                                                          |
|-------------------------------|------------------------|--------|----------------------------------------------------------------------------------------------------------|
|                               |                        |        |                                                                                                          |
| 6.56 ft Cord                  |                        |        | Extend your power connection up tp 6.56 ft<br>without the need of having a power outlet<br>near by.      |
| -C Compact Desig              |