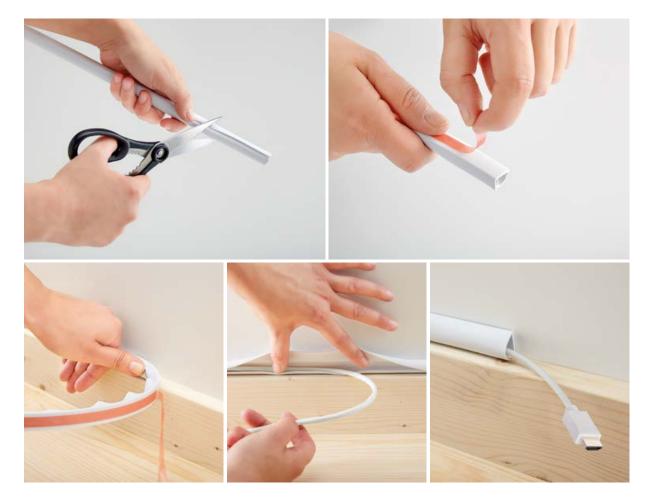

### **Cable Management**

The first cable trunking ready to cut to size, self-adhesive and easy installation.

Now you can easily organize all your TV, PC and audio cables.

 Reference
 Color
 Description

 71501-A
 White
 16.56 ft of Flexible Cable Trunking, with adhesive, easy to cut to Size, easy Installation. All in one box.