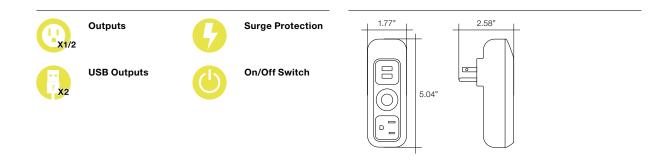

t Plug - Surge Protection - 1200 J            |
| - (: •••••••••• | 0-2518    | White | 6 Outlets - 2 USB - 6 ft. cord-Flat Plug -<br>Surge Protection - 1200 J |
|                 | 0-2518-N  | Black | 6 Outlets - 2 USB - 6 ft. cord-Flat Plug -<br>Surge Protection - 1200 J |
|                 | 0-2627    | White | 4 Outlets - 6 ft. cord-Flat Plug - Surge Protection - 1200 J            |
| -               | 0-2627-N  | Black | 4 Outlets - 6 ft. cord-Flat Plug - Surge Protection - 1200 J            |
|                 | 0-2628    | White | 4 Outlets - 2 USB - 6 ft. cord-Flat Plug -<br>Surge Protection -1200 J  |
|                 | 0-2628-N  | Black | 4 Outlets - 2 USB - 6 ft. cord-Flat Plug -<br>Surge Protection -1200 J  |



#### **Base Power Strips**









### **Wall Power Strips**







## USB Chargers & Extension Cords with Built in Reel







| on on Dual USB Charging State | on with built in reel. |        | Duar USB charger with foil-able Extension Cord.                                                          |
|-------------------------------|------------------------|--------|----------------------------------------------------------------------------------------------------------|
|                               |                        |        |                                                                                                          |
| 6.56 ft Cord                  |                        |        | Extend your power connection up tp 6.56 ft<br>without the need of having a power outlet<br>near by.      |
| -C Compact Desig              | jn