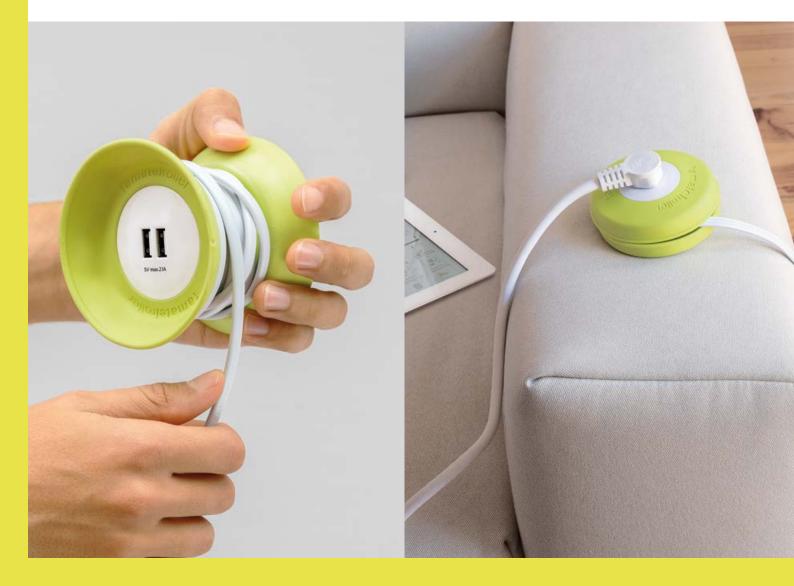

## USB Chargers & Extension Cords with Built in Reel

| on on Dual USB Charging State | on with built in reel. |        | Duar USB charger with foil-able Extension Cord.                                                          |
|-------------------------------|------------------------|--------|----------------------------------------------------------------------------------------------------------|
|                               |                        |        |                                                                                                          |
| 6.56 ft Cord                  |                        |        | Extend your power connection up tp 6.56 ft<br>without the need of having a power outlet<br>near by.      |
| -C Compact Desig              | jn                     |        | Avoid tangled cables with the clever silicone sleeves by pulling just the right amount of cord.          |
| Easy to Roll                  |                        |        | Practical for home and office use. Great for travel and on the go life style.                            |
| 6,56 ft                       | +<br>-œ                |        |                                                                                                          |
|                               | Reference              | Color  | Description                                                                                              |
|                               | 2958                   | Green  | Dual USB Outlet charger, Maximum 2.1 A, 5V DC, 6.56 ft<br>Cord. With built in reel for cord concealment. |
|                               | 2995                   | Green  | 1 Outlet, 13 A , 125 V, 6.56 ft Cord. With built in reel for cord concealment.                           |
|                               | 2995-B                 | Blue   | 1 Outlet, 13 A , 125 V, 6.56 ft Cord. With built in reel for cord concealment.                           |
|                               | 2995-O                 | Orange | 1 Outlet, 13 A , 125 V, 6.56 ft Cord. With built in reel for cord concealment.                           |

Great for home and professional outdoor use. The most advanced and protected extension cord in the market.

Easy to use