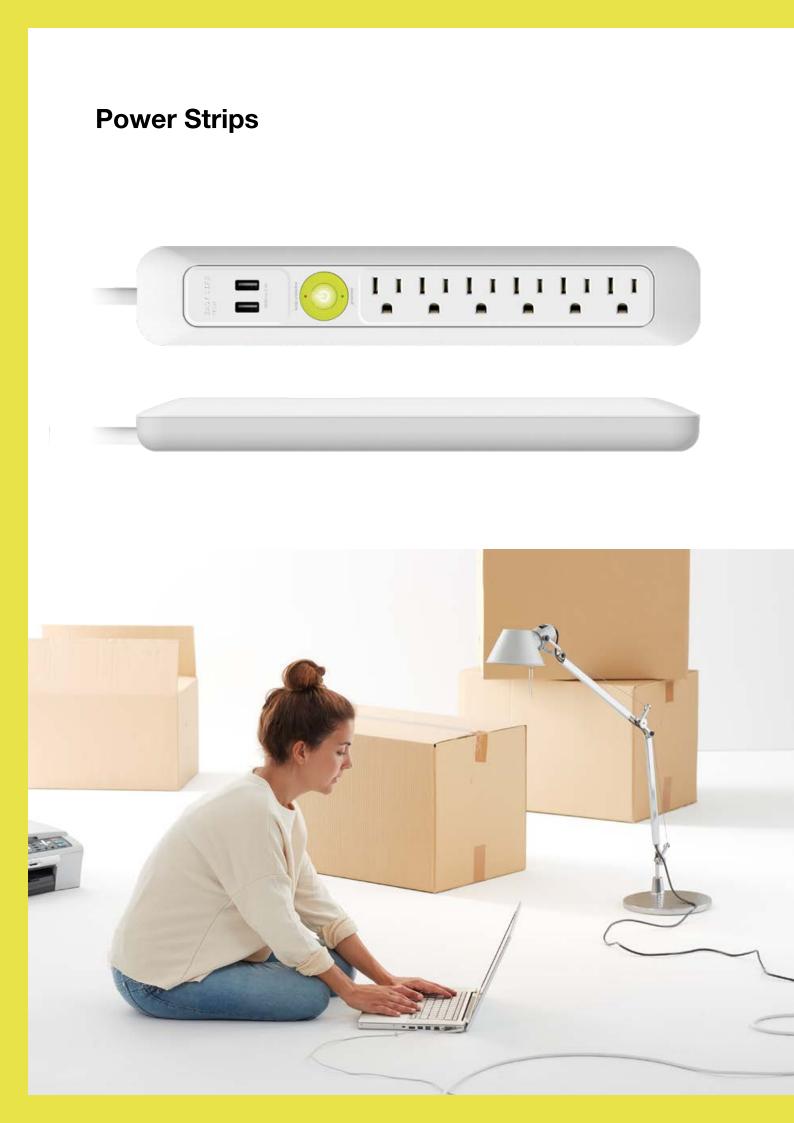

#### **Base Power Strips**

### **Wall Power Strips**

|                 | Reference | Color | Description                                                             |
|-----------------|-----------|-------|-------------------------------------------------------------------------|
|                 | 0-2517    | White | 6 Outlets - 6 ft. cord-Flat Plug - Surge Protection - 1200 J            |
|                 | 0-2517-N  | Black | 6 Outlets - 6 ft. cord-Flat Plug - Surge Protection - 1200 J            |
| - (: •••••••••• | 0-2518    | White | 6 Outlets - 2 USB - 6 ft. cord-Flat Plug -<br>Surge Protection - 1200 J |
|                 | 0-2518-N  | Black | 6 Outlets - 2 USB - 6 ft. cord-Flat Plug -<br>Surge Protection - 1200 J |
|                 | 0-2627    | White | 4 Outlets - 6 ft. cord-Flat Plug - Surge Protection - 1200 J            |
| -               | 0-2627-N  | Black | 4 Outlets - 6 ft. cord-Flat Plug - Surge Protection - 1200 J            |
|                 | 0-2628    | White | 4 Outlets - 2 USB - 6 ft. cord-Flat Plug -<br>Surge Protection -1200 J  |
|                 | 0-2628-N  | Black | 4 Outlets - 2 USB - 6 ft. cord-Flat Plug -<br>Surge Protection -1200 J  |