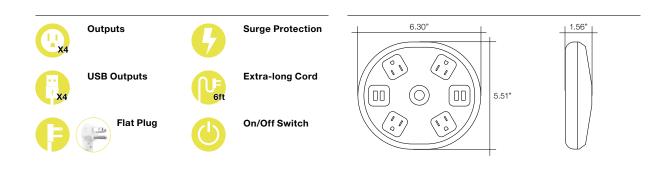

|                 | Reference | Color | Description                                                             |
|-----------------|-----------|-------|-------------------------------------------------------------------------|
|                 | 0-2517    | White | 6 Outlets - 6 ft. cord-Flat Plug - Surge Protection - 1200 J            |
|                 | 0-2517-N  | Black | 6 Outlets - 6 ft. cord-Flat Plug - Surge Protection - 1200 J            |
| - (: •••••••••• | 0-2518    | White | 6 Outlets - 2 USB - 6 ft. cord-Flat Plug -<br>Surge Protection - 1200 J |
|                 | 0-2518-N  | Black | 6 Outlets - 2 USB - 6 ft. cord-Flat Plug -<br>Surge Protection - 1200 J |
|                 | 0-2627    | White | 4 Outlets - 6 ft. cord-Flat Plug - Surge Protection - 1200 J            |
| -               | 0-2627-N  | Black | 4 Outlets - 6 ft. cord-Flat Plug - Surge Protection - 1200 J            |
|                 | 0-2628    | White | 4 Outlets - 2 USB - 6 ft. cord-Flat Plug -<br>Surge Protection -1200 J  |
|                 | 0-2628-N  | Black | 4 Outlets - 2 USB - 6 ft. cord-Flat Plug -<br>Surge Protection -1200 J  |