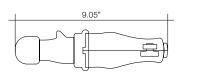

#### Outdoor Extension Cords IP67 / NEMA 4X

Extension Length 25/50 ft

Outdoor extension cords with built in safety connection seal IP67/NEMA4X.

Available with Extension Length of 25 & 50 ft.

Watertight Nema 4X

Great for home and professional outdoor use. The most advanced and protected extension cord in the market.

Easy to use