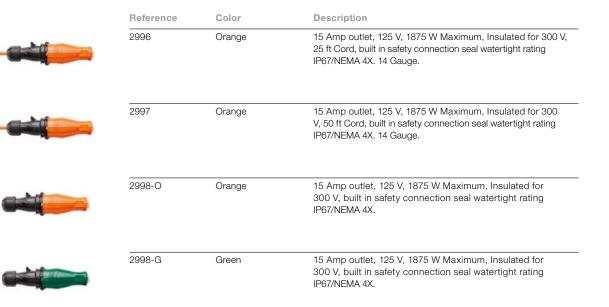

#### Outdoor Extension Cords IP67 / NEMA 4X

Extension Length 25/50 ft

Outdoor extension cords with built in safety connection seal IP67/NEMA4X.

Available with Extension Length of 25 & 50 ft.

Watertight Nema 4X

Great for home and professional outdoor use. The most advanced and protected extension cord in the market.

Easy to use