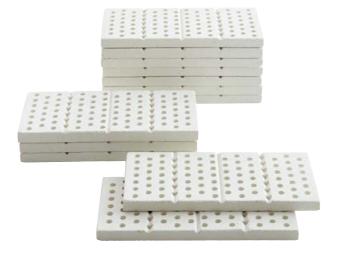

#### **Ceramic Grill Tiles**

Placas Cerámicas para Barbacoa

#### Configurable to any grill size

Configurable a cualquier tamaño de parrilla

Reduce Flare Ups. Reduce Cold Spots. Enhance BBQ Flavor. Snap Technique to Modify Tile Size. Reduce Gas Consumption. Covers up to 270 square inches of grill area.

Reduce las Llamaradas. Reduce los Puntos Fríos. Mejora el Sabor a BBQ. Placas Configurables a Cualquier Tamaño de Parrilla. Reduce el Consumo de Gas. Cubre hasta 270 pulgadas cuadradas de la superficie de su parrilla.

**Reference** Referencia

K-BBQ

**Description** Descripción

**White** Blanco

Color

Color

**15 Ceramic Grill Tiles, Covers 270 Square Inches.** 15 Placas de Cerámica, Cubren 270 Pulgadas Cuadradas.