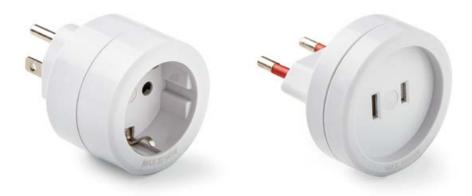

#### **Travel Adapters**

Your perfect travel partner. With this adapter you will be able to use and charge your devices while traveling.

Note: This is just a plug adapter that changes the pins, it will not convert voltage.

Reference

Color

 0-1417
 White
 15 Amp, 250 V, American USA to European Plug Adapter.

 0-1416
 White
 6 Amp, 250 V, European Plug Adapter to American USA.

Description