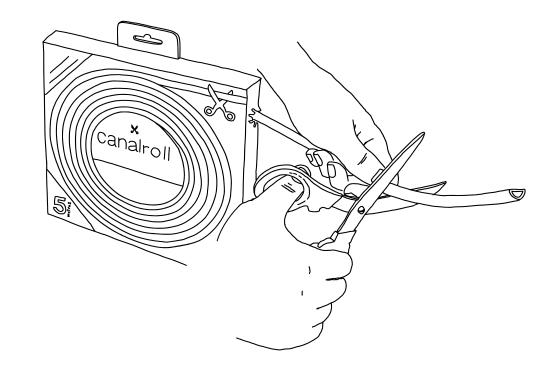

### **Cable Management**

The first cable trunking ready to cut to size, self-adhesive and easy installation.

Now you can easily organize all your TV, PC and audio cables.

 Reference
 Color
 Description

 71501-A
 White
 16.56 ft of Flexible Cable Trunking, with adhesive, easy to cut to Size, easy Installation. All in one box.