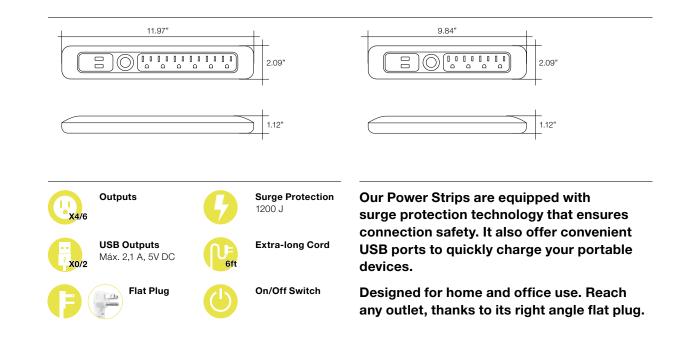

|                 | Reference | Color | Description                                                             |
|-----------------|-----------|-------|-------------------------------------------------------------------------|
|                 | 0-2517    | White | 6 Outlets - 6 ft. cord-Flat Plug - Surge Protection - 1200 J            |
|                 | 0-2517-N  | Black | 6 Outlets - 6 ft. cord-Flat Plug - Surge Protection - 1200 J            |
| - (: •••••••••• | 0-2518    | White | 6 Outlets - 2 USB - 6 ft. cord-Flat Plug -<br>Surge Protection - 1200 J |
|                 | 0-2518-N  | Black | 6 Outlets - 2 USB - 6 ft. cord-Flat Plug -<br>Surge Protection - 1200 J |
|                 | 0-2627    | White | 4 Outlets - 6 ft. cord-Flat Plug - Surge Protection - 1200 J            |
| -               | 0-2627-N  | Black | 4 Outlets - 6 ft. cord-Flat Plug - Surge Protection - 1200 J            |
|                 | 0-2628    | White | 4 Outlets - 2 USB - 6 ft. cord-Flat Plug -<br>Surge Protection -1200 J  |
|                 | 0-2628-N  | Black | 4 Outlets - 2 USB - 6 ft. cord-Flat Plug -<br>Surge Protection -1200 J  |