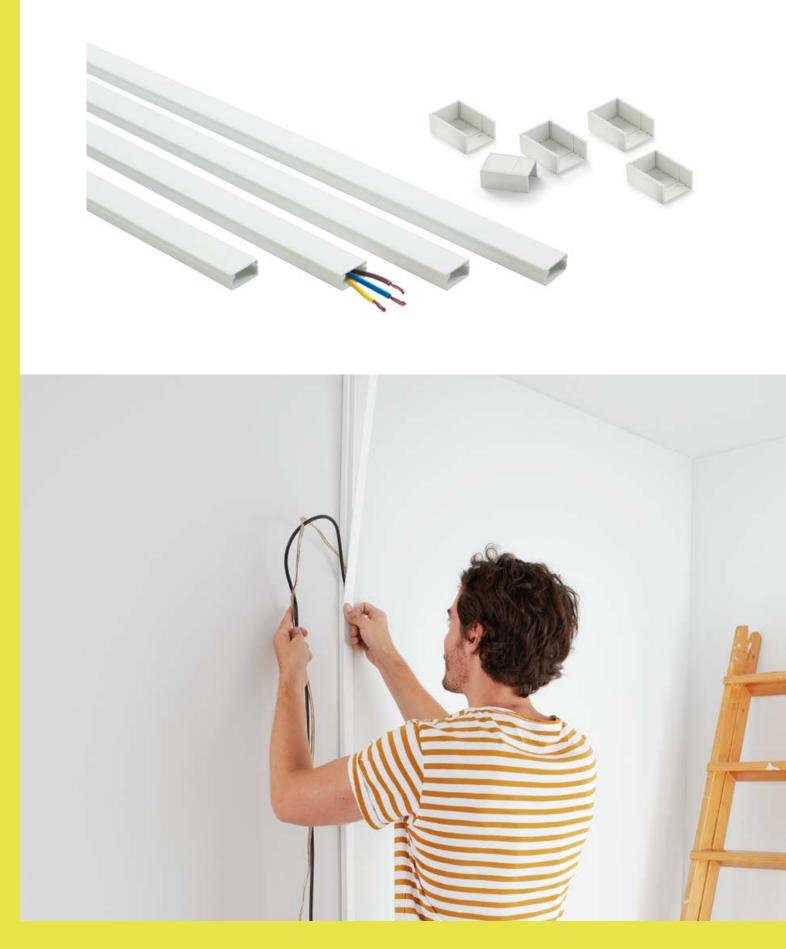

### Cable Management Kits

Great for hiding and cord organizing. Conceal cables from; speakers, TV wall mounted, lamps and pther cables, around home or office. Includes 5 universal joints. Our EasyLife Tech joint is a universal accessory that allows multiple types of joints saving you multiple trips to the hardware store.

Ideal for DIY projects. Easy to install on baseboards and walls.

Universal accessory joint / One accessory does all Top Cover Interior Angle **Outer Corner** "L" Angle "T" Angle Coupling Reference Color Length Description 71529-A-1.22 White 48 ln (x4) 16 ft of cable raceway in one inclusive Kit; 4 self-adhesive cable channels (48 inc/each), 5 universal joints, Paintable. 0.78' 0.39 71629-A-1.22 Brown 48 ln (x4) 71529-A-0.76 White 30 ln (x4) 10 ft of cable raceway in one inclusive Kit; 4 self-adhesive cable channels (30 inc/each), 5 universal joints, Paintable. 0.78" 0.39 71629-A-0.76 Brown 30 ln (x4) 71560-A-0.76 White 30 ln (x4) 10 ft of cable raceway in one inclusive Kit; 4 self-adhesive cable channels (30 inc/each), 5 universal joints, Paintable 0.98 0.63 71660-A-0.76 Brown 30 ln (x4) 71577-0.76 White 30 ln (x4) 10 ft of cable raceway in one inclusive Kit; 4 Dual cable 1.97 channels (30 inc/each) with convenient division in the middle to run power and signal separately. Comes with 5 universal 1.97 joints and is Paintable

### **Cable Management**

The first cable trunking ready to cut to size, self-adhesive and easy installation.

Now you can easily organize all your TV, PC and audio cables.

 Reference
 Color
 Description

 71501-A
 White
 16.56 ft of Flexible Cable Trunking, with adhesive, easy to cut to Size, easy Installation. All in one box.