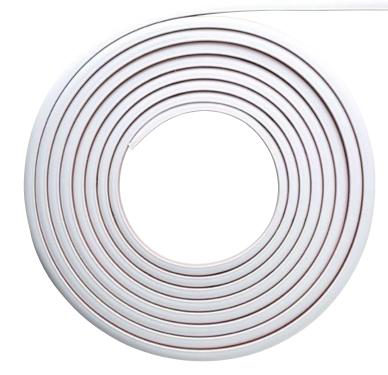

### **Cable Management**

The first cable trunking ready to cut to size, self-adhesive and easy installation.

Now you can easily organize all your TV, PC and audio cables.

 Reference
 Color
 Description

 71501-A
 White
 16.56 ft of Flexible Cable Trunking, with adhesive, easy to cut to Size, easy Installation. All in one box.