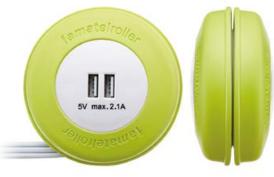

## USB Chargers & Extension Cords with Built in Reel

| on on Dual USB Charging State | on with built in reel. |        | Duar USB charger with foil-able Extension Cord.                                                          |
|-------------------------------|------------------------|--------|----------------------------------------------------------------------------------------------------------|
|                               |                        |        |                                                                                                          |
| 6.56 ft Cord                  |                        |        | Extend your power connection up tp 6.56 ft<br>without the need of having a power outlet<br>near by.      |
| -C Compact Desig              | jn                     |        | Avoid tangled cables with the clever silicone sleeves by pulling just the right amount of cord.          |
| Easy to Roll                  |                        |        | Practical for home and office use. Great for travel and on the go life style.                            |
| 6,56 ft                       | +<br>-œ                |        |                                                                                                          |
|                               | Reference              | Color  | Description                                                                                              |
|                               | 2958                   | Green  | Dual USB Outlet charger, Maximum 2.1 A, 5V DC, 6.56 ft<br>Cord. With built in reel for cord concealment. |
|                               | 2995                   | Green  | 1 Outlet, 13 A , 125 V, 6.56 ft Cord. With built in reel for cord concealment.                           |
|                               | 2995-B                 | Blue   | 1 Outlet, 13 A , 125 V, 6.56 ft Cord. With built in reel for cord concealment.                           |
|                               | 2995-O                 | Orange | 1 Outlet, 13 A , 125 V, 6.56 ft Cord. With built in reel for cord concealment.                           |