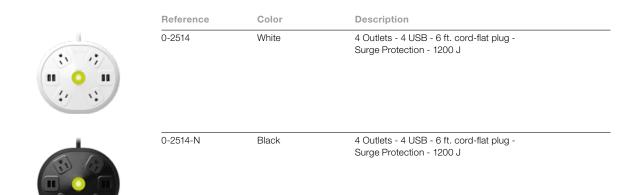

|                 | Reference | Color | Description                                                             |
|-----------------|-----------|-------|-------------------------------------------------------------------------|
|                 | 0-2517    | White | 6 Outlets - 6 ft. cord-Flat Plug - Surge Protection - 1200 J            |
|                 | 0-2517-N  | Black | 6 Outlets - 6 ft. cord-Flat Plug - Surge Protection - 1200 J            |
| - (: •••••••••• | 0-2518    | White | 6 Outlets - 2 USB - 6 ft. cord-Flat Plug -<br>Surge Protection - 1200 J |
|                 | 0-2518-N  | Black | 6 Outlets - 2 USB - 6 ft. cord-Flat Plug -<br>Surge Protection - 1200 J |
|                 | 0-2627    | White | 4 Outlets - 6 ft. cord-Flat Plug - Surge Protection - 1200 J            |
| -               | 0-2627-N  | Black | 4 Outlets - 6 ft. cord-Flat Plug - Surge Protection - 1200 J            |
|                 | 0-2628    | White | 4 Outlets - 2 USB - 6 ft. cord-Flat Plug -<br>Surge Protection -1200 J  |
|                 | 0-2628-N  | Black | 4 Outlets - 2 USB - 6 ft. cord-Flat Plug -<br>Surge Protection -1200 J  |