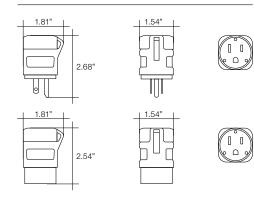

#### **Nema Plugs & Connectors**

Built with PP & PC with high impact resistance.

Ideal for plug replacement on tools, appliances and extensión cords.

Available in different colors.

Easy to open & easy to connect.

Professional plugs and sockets with a handle to hang up anywhere.

Rubber exterior to resist impact and professional uses.

Intertek certified.

| Reference | Color          | Description                                                                                                        |
|-----------|----------------|--------------------------------------------------------------------------------------------------------------------|
| 0-1115    | Orange & Black | 15 Amp, 125 V Grounded Plug, Rugged<br>PC, Moisture Resistant, Chemicals and<br>Impact.                            |
| 0-1115-R  | Orange & Black | 15 Amp, 125 V Grounded Plug, Rugged<br>PC + <u>Rubber Grip</u> , Chemicals and<br>Impact.                          |
| 0-2115    | Orange & Black | 15 Amp, 125 V Grounded Connector,<br>Rugged PC, Moisture Resistant, Chemi-<br>cals and Impact.                     |
| 0-2115-R  | Orange & Black | 15 Amp, 125 V Grounded Connector,<br>Rugged PC + <u>Rubber Grip</u> , Moisture<br>Resistant, Chemicals and Impact. |
| 0-1120    | Orange & Black | 20 Amp, 125 V Grounded Plug, Rugged<br>PC, Moisture Resistant, Chemicals and<br>Impact.                            |
| 0-1120-R  | Orange & Black | 20 Amp,125 V Grounded Plug, Rugged<br>PC + <u>Rubber Grip</u> , Moisture Resistant,<br>Chemicals and Impact.       |
| 0-2120    | Orange & Black | 20 Amp, 125 V Grounded Connector,<br>Rugged PC, Moisture Resistant,<br>Chemicals and Impact.                       |
| 0-2120-R  | Orange & Black | 20 Amp, 125 V Grounded Connector,<br>Rugged PC + <u>Rubber Grip</u> , Moisture<br>Resistant, Chemicals and Impact. |

|            |                     |   | Reference | Color | Description                                                                                                 |
|------------|---------------------|---|-----------|-------|-------------------------------------------------------------------------------------------------------------|
| langh      |                     |   | 0-1001    | White | 15 Amp, 125 V, Residential Grade,<br>Polarized, Non-Grounding Plug, Straight<br>Blade, Screw Assembly.      |
|            |                     | ļ | 0-1001-N  | Black | 15 Amp, 125 V, Residential Grade,<br>Polarized, Non-Grounding Plug, Straight<br>Blade, Screw Assembly.      |
| langs!     | isone<br>Larur      |   | 0-2001    | White | 15 Amp, 125 V, Residential Grade,<br>Polarized, Non-Grounding Connector,<br>Straight Blade, Screw Assembly. |
|            |                     | İ | 0-2001-N  | Black | 15 Amp, 125 V, Residential Grade,<br>Polarized, Non-Grounding Connector,<br>Straight Blade, Assembly Screw. |
|            |                     |   | 0-1101    | White | 15 Amp, 125 V, Residential Grade, Po-<br>larized, Grounded Plug, Straight Blade,<br>Screw Assembly.         |
| Ţ          |                     | Ŧ | 0-1101-N  | Black | 15 Amp, 125 V, Residential Grade, Po-<br>larized, Grounded Plug, Straight Blade,<br>Screw Assembly.         |
|            | Constant<br>Sources |   | 0-2101    | White | 15 Amp, 125 V, Residential Grade,<br>Polarized, Grounded Connector, Straight<br>Blade, Screw Assembly.      |
| 1999 (Mar) |                     | 4 | 0-2101-N  | Black | 15 Amp, 125 V, Residential Grade,<br>Polarized, Grounded Connector, Straight<br>Blade, Screw Assembly.      |