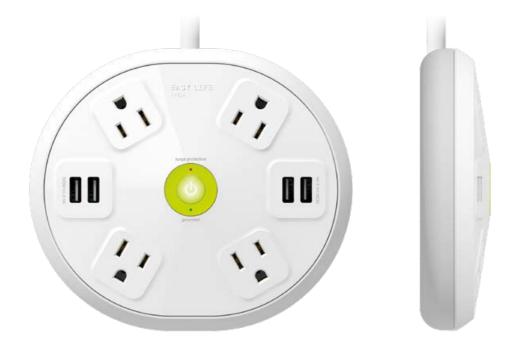

|                 | Reference | Color | Description                                                             |
|-----------------|-----------|-------|-------------------------------------------------------------------------|
|                 | 0-2517    | White | 6 Outlets - 6 ft. cord-Flat Plug - Surge Protection - 1200 J            |
|                 | 0-2517-N  | Black | 6 Outlets - 6 ft. cord-Flat Plug - Surge Protection - 1200 J            |
| - (: •••••••••• | 0-2518    | White | 6 Outlets - 2 USB - 6 ft. cord-Flat Plug -<br>Surge Protection - 1200 J |
|                 | 0-2518-N  | Black | 6 Outlets - 2 USB - 6 ft. cord-Flat Plug -<br>Surge Protection - 1200 J |
|                 | 0-2627    | White | 4 Outlets - 6 ft. cord-Flat Plug - Surge Protection - 1200 J            |
| -               | 0-2627-N  | Black | 4 Outlets - 6 ft. cord-Flat Plug - Surge Protection - 1200 J            |
|                 | 0-2628    | White | 4 Outlets - 2 USB - 6 ft. cord-Flat Plug -<br>Surge Protection -1200 J  |
|                 | 0-2628-N  | Black | 4 Outlets - 2 USB - 6 ft. cord-Flat Plug -<br>Surge Protection -1200 J  |