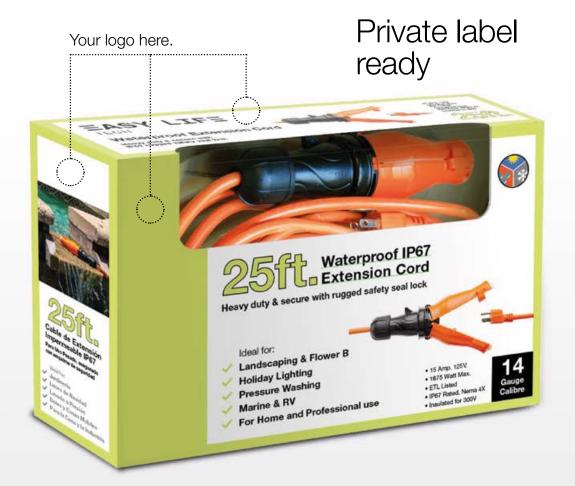

### Assist in the design.

We are a private label ready manufacturer that can assist your Company in the development and design of marketing assets, custom packaging and point of sale displays for your Brand.

#### Outdoor Extension Cords IP67 / NEMA 4X

Extension Length 25/50 ft

Outdoor extension cords with built in safety connection seal IP67/NEMA4X.

Available with Extension Length of 25 & 50 ft.

Watertight Nema 4X

Great for home and professional outdoor use. The most advanced and protected extension cord in the market.

Easy to use