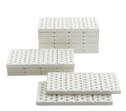

#### **Ceramic Grill Tiles**

Placas Cerámicas para Barbacoa

#### Configurable to any grill size

Configurable a cualquier tamaño de parrilla

Reduce Flare Ups. Reduce Cold Spots. Enhance BBQ Flavor. Snap Technique to Modify Tile Size. Reduce Gas Consumption. Covers up to 270 square inches of grill area.

Reduce las Llamaradas. Reduce los Puntos Fríos. Mejora el Sabor a BBQ. Placas Configurables a Cualquier Tamaño de Parrilla. Reduce el Consumo de Gas. Cubre hasta 270 pulgadas cuadradas de la superficie de su parrilla.

**Reference** Referencia

K-BBQ

**Description** Descripción

**White** Blanco

Color

Color

**15 Ceramic Grill Tiles, Covers 270 Square Inches.** 15 Placas de Cerámica, Cubren 270 Pulgadas Cuadradas.