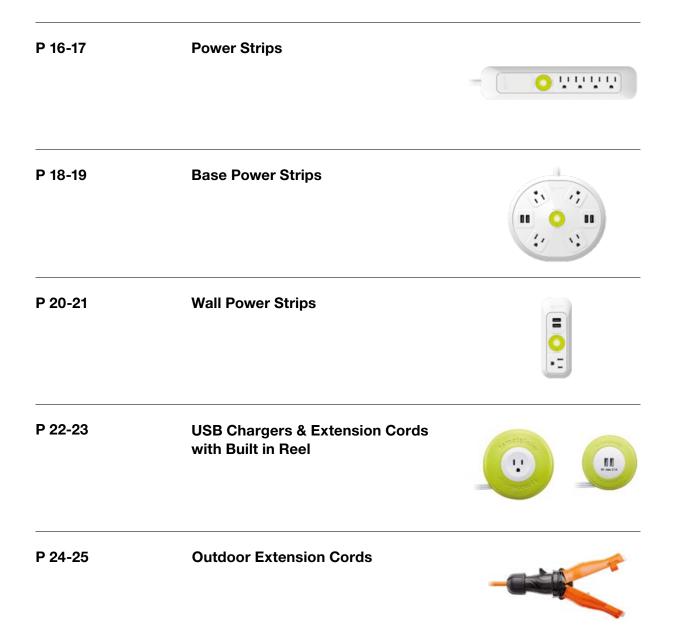

## Summary

| P 26-27 | Cable Management        |  |
|---------|-------------------------|--|
| P 28-29 | Cable Management        |  |
| P 30-31 | Nema Plugs & Connectors |  |
| Р 34-35 | Travel Adapters         |  |
| Р 36-37 | Ceramic Grill Tiles     |  |

#### **Base Power Strips**

### **Wall Power Strips**

## USB Chargers & Extension Cords with Built in Reel

| on on Dual USB Charging State | on with built in reel. |        | Duar USB charger with foil-able Extension Cord.                                                          |
|-------------------------------|------------------------|--------|----------------------------------------------------------------------------------------------------------|
|                               |                        |        |                                                                                                          |
| 6.56 ft Cord                  |                        |        | Extend your power connection up tp 6.56 ft<br>without the need of having a power outlet<br>near by.      |
| -C Compact Desig              | jn                     |        | Avoid tangled cables with the clever silicone sleeves by pulling just the right amount of cord.          |
| Easy to Roll                  |                        |        | Practical for home and office use. Great for travel and on the go life style.                            |
| 6,56 ft                       | +<br>-œ                |        |                                                                                                          |
|                               | Reference              | Color  | Description                                                                                              |
|                               | 2958                   | Green  | Dual USB Outlet charger, Maximum 2.1 A, 5V DC, 6.56 ft<br>Cord. With built in reel for cord concealment. |
|                               | 2995                   | Green  | 1 Outlet, 13 A , 125 V, 6.56 ft Cord. With built in reel for cord concealment.                           |
|                               | 2995-B                 | Blue   | 1 Outlet, 13 A , 125 V, 6.56 ft Cord. With built in reel for cord concealment.                           |
|                               | 2995-O                 | Orange | 1 Outlet, 13 A , 125 V, 6.56 ft Cord. With built in reel for cord concealment.                           |

#### Outdoor Extension Cords IP67 / NEMA 4X

Extension Length 25/50 ft

Outdoor extension cords with built in safety connection seal IP67/NEMA4X.

Available with Extension Length of 25 & 50 ft.

Watertight Nema 4X