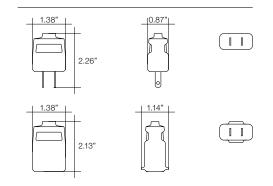

#### **Nema Plugs & Connectors**

Built with PP & PC with high impact resistance.

Ideal for plug replacement on tools, appliances and extensión cords.

Available in different colors.

Easy to open & easy to connect.

Professional plugs and sockets with a handle to hang up anywhere.

Rubber exterior to resist impact and professional uses.

Intertek certified.

| Reference | Color          | Description                                                                                                        |
|-----------|----------------|--------------------------------------------------------------------------------------------------------------------|
| 0-1115    | Orange & Black | 15 Amp, 125 V Grounded Plug, Rugged<br>PC, Moisture Resistant, Chemicals and<br>Impact.                            |
| 0-1115-R  | Orange & Black | 15 Amp, 125 V Grounded Plug, Rugged<br>PC + <u>Rubber Grip</u> , Chemicals and<br>Impact.                          |
| 0-2115    | Orange & Black | 15 Amp, 125 V Grounded Connector,<br>Rugged PC, Moisture Resistant, Chemi-<br>cals and Impact.                     |
| 0-2115-R  | Orange & Black | 15 Amp, 125 V Grounded Connector,<br>Rugged PC + <u>Rubber Grip</u> , Moisture<br>Resistant, Chemicals and Impact. |
| 0-1120    | Orange & Black | 20 Amp, 125 V Grounded Plug, Rugged<br>PC, Moisture Resistant, Chemicals and<br>Impact.                            |
| 0-1120-R  | Orange & Black | 20 Amp,125 V Grounded Plug, Rugged<br>PC + <u>Rubber Grip</u> , Moisture Resistant,<br>Chemicals and Impact.       |
| 0-2120    | Orange & Black | 20 Amp, 125 V Grounded Connector,<br>Rugged PC, Moisture Resistant,<br>Chemicals and Impact.                       |
| 0-2120-R  | Orange & Black | 20 Amp, 125 V Grounded Connector,<br>Rugged PC + <u>Rubber Grip</u> , Moisture<br>Resistant, Chemicals and Impact. |

|            |                     |   | Reference | Color | Description                                                                                                 |
|------------|---------------------|---|-----------|-------|-------------------------------------------------------------------------------------------------------------|
| langh      |                     |   | 0-1001    | White | 15 Amp, 125 V, Residential Grade,<br>Polarized, Non-Grounding Plug, Straight<br>Blade, Screw Assembly.      |
|            |                     | ļ | 0-1001-N  | Black | 15 Amp, 125 V, Residential Grade,<br>Polarized, Non-Grounding Plug, Straight<br>Blade, Screw Assembly.      |
| langs!     | isone<br>Larur      |   | 0-2001    | White | 15 Amp, 125 V, Residential Grade,<br>Polarized, Non-Grounding Connector,<br>Straight Blade, Screw Assembly. |
|            |                     | İ | 0-2001-N  | Black | 15 Amp, 125 V, Residential Grade,<br>Polarized, Non-Grounding Connector,<br>Straight Blade, Assembly Screw. |
|            |                     |   | 0-1101    | White | 15 Amp, 125 V, Residential Grade, Po-<br>larized, Grounded Plug, Straight Blade,<br>Screw Assembly.         |
| Ţ          |                     | Ŧ | 0-1101-N  | Black | 15 Amp, 125 V, Residential Grade, Po-<br>larized, Grounded Plug, Straight Blade,<br>Screw Assembly.         |
|            | Constant<br>Sources |   | 0-2101    | White | 15 Amp, 125 V, Residential Grade,<br>Polarized, Grounded Connector, Straight<br>Blade, Screw Assembly.      |
| 1999 (Mar) |                     | 4 | 0-2101-N  | Black | 15 Amp, 125 V, Residential Grade,<br>Polarized, Grounded Connector, Straight<br>Blade, Screw Assembly.      |