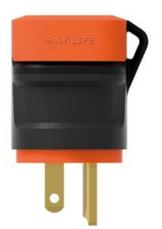

#### **Nema Plugs & Connectors**

Built with PP & PC with high impact resistance.

Ideal for plug replacement on tools, appliances and extensión cords.

Available in different colors.

Easy to open & easy to connect.

Professional plugs and sockets with a handle to hang up anywhere.

Rubber exterior to resist impact and professional uses.

Intertek certified.

| Reference | Color          | Description                                                                                                        |
|-----------|----------------|--------------------------------------------------------------------------------------------------------------------|
| 0-1115    | Orange & Black | 15 Amp, 125 V Grounded Plug, Rugged<br>PC, Moisture Resistant, Chemicals and<br>Impact.                            |
| 0-1115-R  | Orange & Black | 15 Amp, 125 V Grounded Plug, Rugged<br>PC + <u>Rubber Grip</u> , Chemicals and<br>Impact.                          |
| 0-2115    | Orange & Black | 15 Amp, 125 V Grounded Connector,<br>Rugged PC, Moisture Resistant, Chemi-<br>cals and Impact.                     |
| 0-2115-R  | Orange & Black | 15 Amp, 125 V Grounded Connector,<br>Rugged PC + <u>Rubber Grip</u> , Moisture<br>Resistant, Chemicals and Impact. |
| 0-1120    | Orange & Black | 20 Amp, 125 V Grounded Plug, Rugged<br>PC, Moisture Resistant, Chemicals and<br>Impact.                            |
| 0-1120-R  | Orange & Black | 20 Amp,125 V Grounded Plug, Rugged<br>PC + <u>Rubber Grip</u> , Moisture Resistant,<br>Chemicals and Impact.       |
| 0-2120    | Orange & Black | 20 Amp, 125 V Grounded Connector,<br>Rugged PC, Moisture Resistant,<br>Chemicals and Impact.                       |
| 0-2120-R  | Orange & Black | 20 Amp, 125 V Grounded Connector,<br>Rugged PC + <u>Rubber Grip</u> , Moisture<br>Resistant, Chemicals and Impact. |