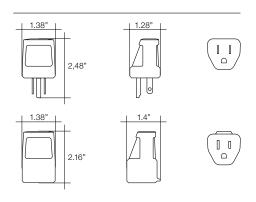

#### **Travel Adapters**

Your perfect travel partner. With this adapter you will be able to use and charge your devices while traveling.

Note: This is just a plug adapter that changes the pins, it will not convert voltage.

Reference

Color

 0-1417
 White
 15 Amp, 250 V, American USA to European Plug Adapter.

 0-1416
 White
 6 Amp, 250 V, European Plug Adapter to American USA.

Description